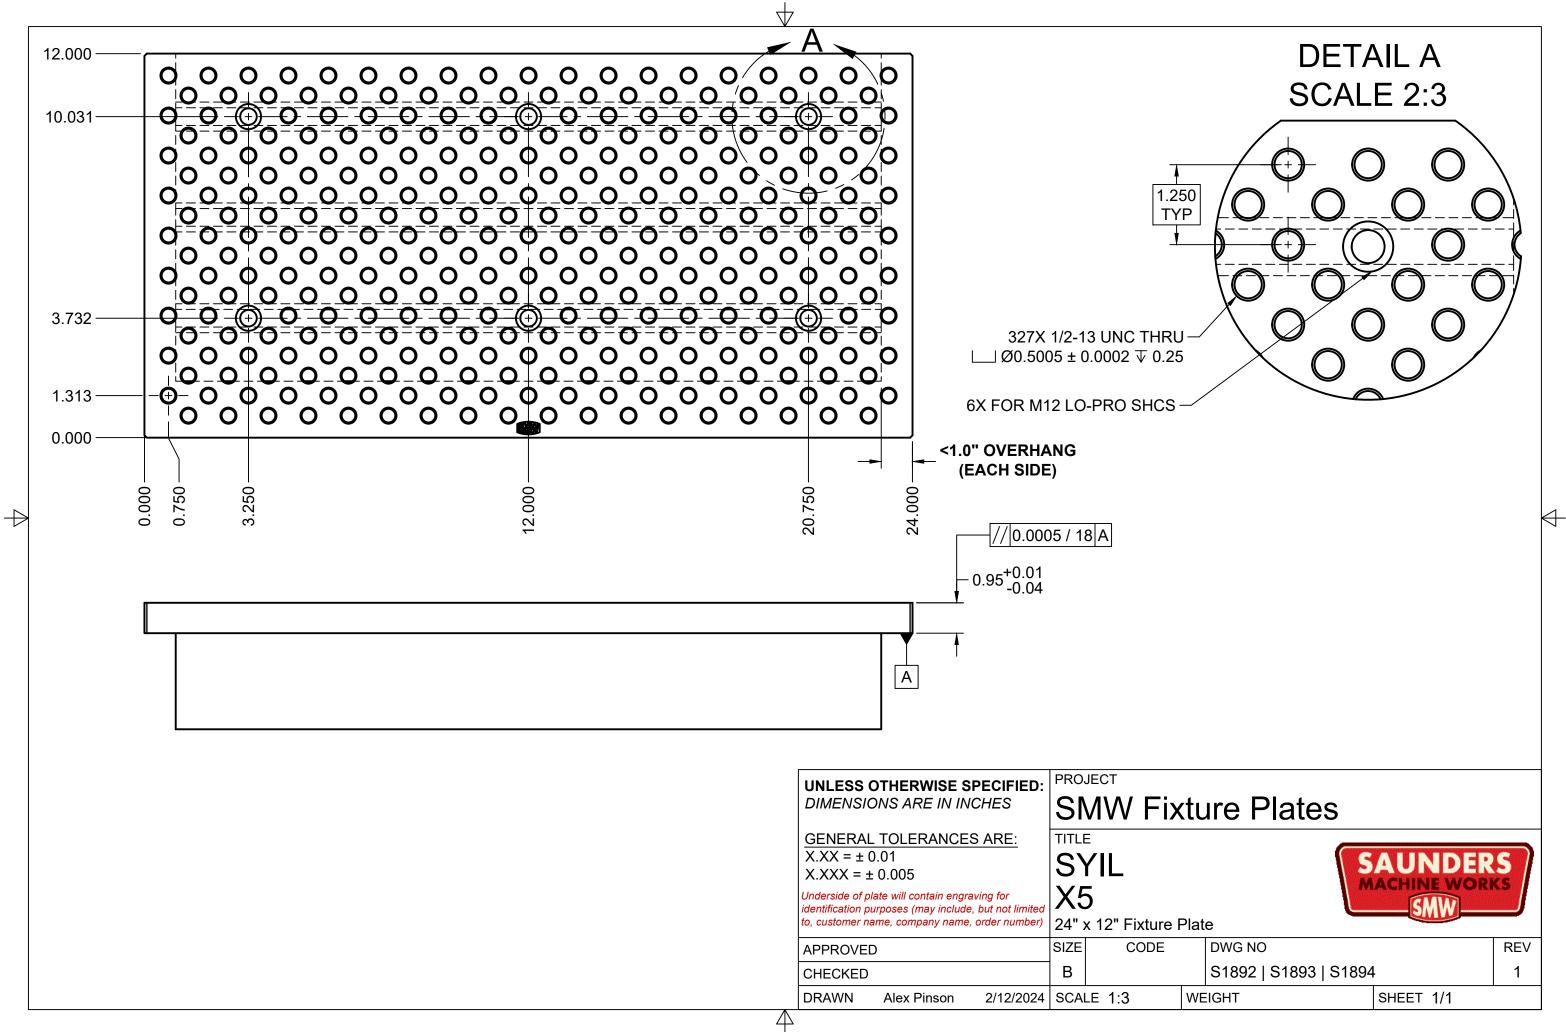

| UNLESS OTHERWISE SPECIFIED:<br>DIMENSIONS ARE IN INCHES                                                                                                  |             |           | SMW Fix                                  |        |
|----------------------------------------------------------------------------------------------------------------------------------------------------------|-------------|-----------|------------------------------------------|--------|
| GENERAL TOLERANCES ARE:                                                                                                                                  |             |           | TITLE<br>SYIL<br>X5<br>24" x 12" Fixture |        |
| $X.XX = \pm 0.01$<br>$X.XXX = \pm 0.005$                                                                                                                 |             |           |                                          |        |
| Underside of plate will contain engraving for<br>identification purposes (may include, but not limited<br>to, customer name, company name, order number) |             |           |                                          |        |
| APPROVED                                                                                                                                                 |             |           | SIZE                                     | CODE   |
| CHECKED                                                                                                                                                  |             |           | В                                        |        |
| DRAWN                                                                                                                                                    | Alex Pinson | 2/12/2024 | SCAI                                     | LE 1:3 |
|                                                                                                                                                          |             |           |                                          |        |